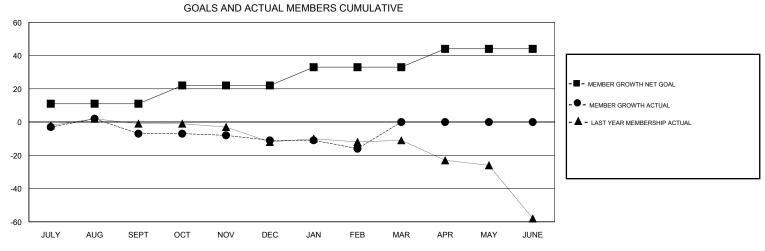

## MONTHLY MEMBERSHIP PROGRESS REPORT

District 1 CS

Results as of: 02/28/2019







| DROPPED CLUBS: 0 | 14 CLUBS OF 30 ADDED 1 OR MORE NEW MEMBERS | GENDER DISTRIBUTION  MALE 512 (74.20%)  FEMALE 178 (25.80%) |
|------------------|--------------------------------------------|-------------------------------------------------------------|
| DROPPED MEMBERS  |                                            | Women Percentage Fiscal Year Goal: 50%                      |
| DECEASED 6       | CLICK HERE FOR CUMULATIVE                  | TOTAL FAMILY UNIT MEMBERS 81                                |
| CLUB CANCELLED 0 | MEMBERSHIP DATA                            | FAMILY MEMBERS PAYING HALF 41                               |
| OTHER 36         | .                                          | FAMILY MEMBERS PAYING HALF 41 DUES                          |
| TOTAL 42         |