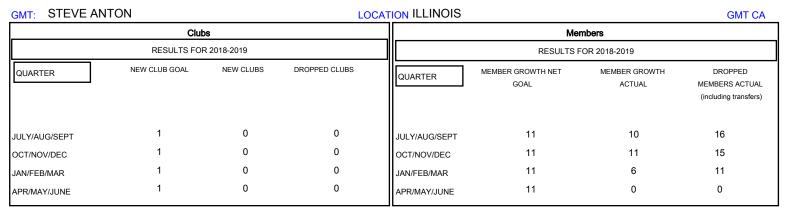

## MONTHLY MEMBERSHIP PROGRESS REPORT

District 1 CS

Results as of: 02/28/2019







| DROPPED CLUBS: 0 | 14 CLUBS OF 30 ADDED 1 OR MORE NEW MEMBERS | GENDER DISTRIBUTION  MALE 512 (74.20%)  FEMALE 178 (25.80%) |
|------------------|--------------------------------------------|-------------------------------------------------------------|
| DROPPED MEMBERS  |                                            | Women Percentage Fiscal Year Goal: 50%                      |
| DECEASED 6       | CLICK HERE FOR CUMULATIVE                  | TOTAL FAMILY UNIT MEMBERS 81                                |
| CLUB CANCELLED 0 | MEMBERSHIP DATA                            | FAMILY MEMBERS PAYING HALF 41                               |
| OTHER 36         | .                                          | FAMILY MEMBERS PAYING HALF 41 DUES                          |
| TOTAL 42         |