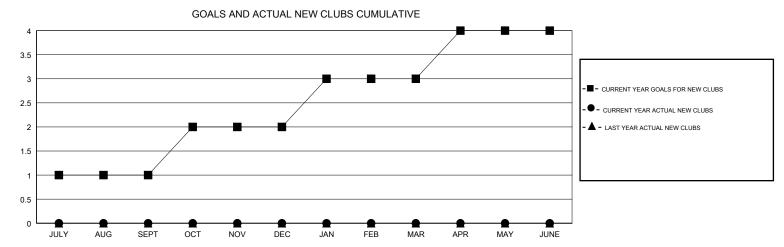

## MONTHLY MEMBERSHIP PROGRESS REPORT

District 1 CS

Results as of: 02/28/2019







| DROPPED CLUBS: 0 | 14 CLUBS OF 30 ADDED 1 OR MORE NEW MEMBERS | GENDER DISTRIBUTION  MALE 512 (74.20%)  FEMALE 178 (25.80%) |
|------------------|--------------------------------------------|-------------------------------------------------------------|
| DROPPED MEMBERS  |                                            | Women Percentage Fiscal Year Goal: 50%                      |
| DECEASED 6       | CLICK HERE FOR CUMULATIVE                  | TOTAL FAMILY UNIT MEMBERS 81                                |
| CLUB CANCELLED 0 | MEMBERSHIP DATA                            | FAMILY MEMBERS PAYING HALF 41                               |
| OTHER 36         | .                                          | FAMILY MEMBERS PAYING HALF 41 DUES                          |
| TOTAL 42         |